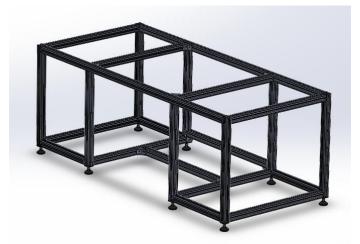

resistant varnish; the glass is high quality ultra-white tempered laminated glass of 8mm thickness with fine grinding corners.

(3) profile frame: 4040L industrial aluminum profile is used to form a high strength frame, with surface acid sand oxidation treatment.

#### 3. Equipment parameters:

- 1, lighting using LED wafer type cold light source;
- 2. The illumination control mode is manually controlled by three-gear zones;
- 3. Input voltage: 220V 50HZ; use voltage: AC 220V to DC 24V;
- 4, with waterproof and anti-corrosion functions;
- 5, dimensions: 1800 (length) 900 (width) 750 (height) mm;
- 6, countertop treatment: 8mm tempered glass, removable.