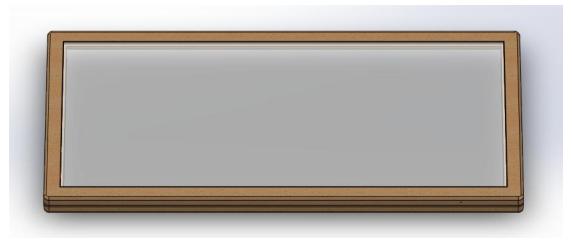

# 2. Main structure of calligraphy and painting (ancient books) copy restoration platform:

- (1) Product specification: L1800 W900 H750 (mm);
- (2) Solid wood countertop: the solid wood frame is inlaid with the toughened glass plate structure. Solid wood is pine for whole planing and the surface is scratch

resistant varnish; the glass is high quality ultra-white tempered laminated glass of 8mm thickness with fine grinding corners.

(3) profile frame: 4040L industrial aluminum profile is used to form a high strength frame, with surface acid sand oxidation treatment.

#### 3. Equipment parameters:

- 1, lighting using LED wafer type cold light source;
- 2. The illumination control mode is manually controlled by three-gear zones;
- 3. Input voltage: 220V 50HZ; use voltage: AC 220V to DC 24V;
- 4, with waterproof and anti-corrosion functions;
- 5, dimensions: 1800 (length) 900 (width) 750 (height) mm;
- 6, countertop treatment: 8mm tempered glass, removable.