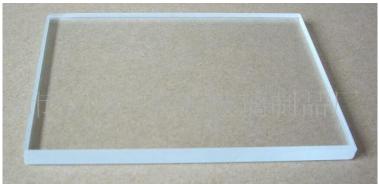

# 2. Main structure of calligraphy and painting (ancient books) copy restoration platform:

- (1) Product specification: L1800 W900 H750 (mm);
- (2) Solid wood countertop: the solid wood frame is inlaid with the toughened glass plate structure. Solid wood is pine for whole planing and the surface is scratch

resistant varnish; the glass is high quality ultra-white tempered laminated glass of 8mm thickness with fine grinding corners.

(3) profile frame: 4040L industrial aluminum profile is used to form a high strength frame, with surface acid sand oxidation treatment.

#### 3. Equipment parameters:

- 1, lighting using LED wafer type cold light source;
- 2. The illumination control mode is manually controlled by three-gear zones;
- 3. Input voltage: 220V 50HZ; use voltage: AC 220V to DC 24V;
- 4, with waterproof and anti-corrosion functions;
- 5, dimensions: 1800 (length) 900 (width) 750 (height) mm;
- 6, countertop treatment: 8mm tempered glass, removable.