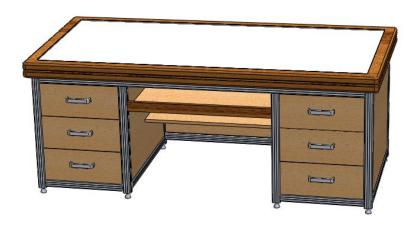

#### Calligraphy and painting (ancient books) copy restoration table

FHX-ZHKB series calligraphy and painting (ancient books) copy repair platform is a new type of cultural relic restoration equipment developed by our company according to the actual needs and requirements of the domestic museum cultural preservation department. It is a utility model patent product of our company. This product uses solid wood frame inlaid toughened glass table, energy saving LED step gear can adjust the cold light source, low voltage and weak current, safe and reliable. Aluminum alloy frame composite board table body, comfortable, beautiful, without heat dissipation device.

# 1. Main functions of calligraphy and painting (ancient book) copy restoration platform:

It is mainly used in the observation, copying, copying, cleaning, repair, mounting and other process processes such as calligraphy and painting, ancient books, archives, etc.

# 2. Main structure of calligraphy and painting (ancient books) copy restoration platform:

- (1) Product specification: L1800 W900 H750 (mm);
- (2) Solid wood countertop: the solid wood frame is inlaid with the toughened glass plate structure. Solid wood is pine for whole planing and the surface is scratch

#### 3. Equipment parameters:

- 1, lighting using LED wafer type cold light source;
- 2. The illumination control mode is manually controlled by three-gear zones;
- 3. Input voltage: 220V 50HZ; use voltage: AC 220V to DC 24V;
- 4, with waterproof and anti-corrosion functions;
- 5, dimensions: 1800 (length) 900 (width) 750 (height) mm;
- 6, countertop treatment: 8mm tempered glass, removable.

7, the desktop and the table body card bit connection, convenient and fast maintenance.