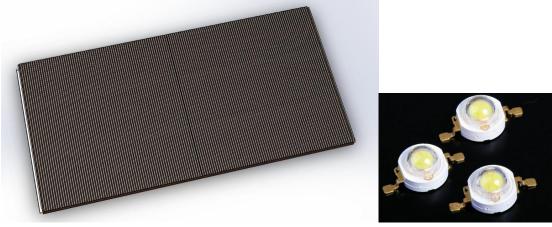

(4) LED cold light source light box: using Taiwan imported LED chip light source, 24V safe voltage, color temperature 600-6500K.

(5) Control: the whole light box light source is divided into three areas, which can be independently controlled. The control mode is knob dimming type, and the control principle is PWM stepless dimming technology, with no strobe.

#### 3. Equipment parameters:

- 1, lighting using LED wafer type cold light source;
- 2. The illumination control mode is manually controlled by three-gear zones;
- 3. Input voltage: 220V 50HZ; use voltage: AC 220V to DC 24V;
- 4, with waterproof and anti-corrosion functions;
- 5, dimensions: 1800 (length) 900 (width) 750 (height) mm;
- 6, countertop treatment: 8mm tempered glass, removable.