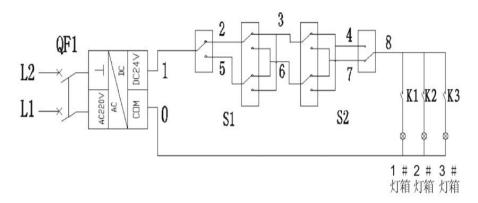

### 4. Working principle:

5. Chinese calligraphy and painting copy repair platform diagram 1800 900 70 750 750 740 500 1800 900 -3 一档开关 8 内置24V变压器 1 实木台面 6 铝型材框架 2 调光旋钮 7 电源插座 4 二档开关 9 玻璃台面 5 三档开关 10 LED冷光源灯箱